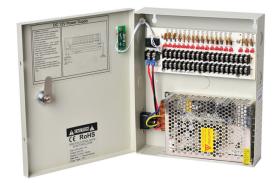

## AVA-PSW-12VDH10A-18 POWER DISTRIBUTION BOX

12VDC, 10 Amp, 18 Channel Power Distribution Box, AC100-240V Free Voltage

The AVA-PSW-12VDH10A-18 is a power distribution box with 12VDC, 10 Amp, 18 Channel Power Distribution Box, AC100-240V Free Voltage.

## **SPECIFICATIONS**

| GENERAL       |                                              |
|---------------|----------------------------------------------|
| INPUT         | AC100 ~ 240V (50/60Hz)                       |
| OUTPUT        | DC 12V, 10A                                  |
| CHANNELS      | 18 Channels                                  |
| FUSE TYPE     | PTC1.1A (Resettable)                         |
| CERTIFICATION | CE, FCC                                      |
| DIMENSIONS    | 9.84" x 8.46" x 2.32" (250mm x 215mm x 59mm) |